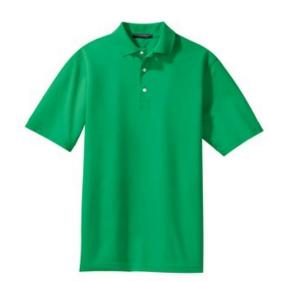

# Rapid Dry™ Sport Shirt K455

Soft and breathable, this baby pique shirt has our exclusive Rapid Dry moisture-wicking technology. This unique knit has a soft inner layer which wicks moisture away from your skin to the shirt's surface where it quickly disperses and evaporates.

- 5.6-ounce, 60/40 cotton/poly
- Double-needle stitching throughout
- 3-button placket
- Pearlized buttons
- Open hem sleeves
- Side vents