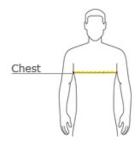

#### **HOW TO MEASURE**

#### CHEST

## SIZE CHART

|       | XS    | S     | М     | L     | XL    | 2XL   | 3XL   | 4XL   | 5XL   | 6XL   |
|-------|-------|-------|-------|-------|-------|-------|-------|-------|-------|-------|
| Chest | 32-34 | 35-37 | 38-40 | 41-43 | 44-46 | 47-49 | 50-53 | 54-57 | 58-60 | 61-63 |